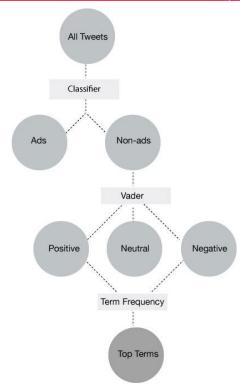

# Preparing Data

#### Separate Ads from Non-ads

- Binary classifier
- Manual coded training set

#### Sentiment Analysis

- Vader
- Positive and Negative
- Intensity

#### Filter by US Time Zones

#### Term Frequency

- Top 100 by sentiment
- Custom list