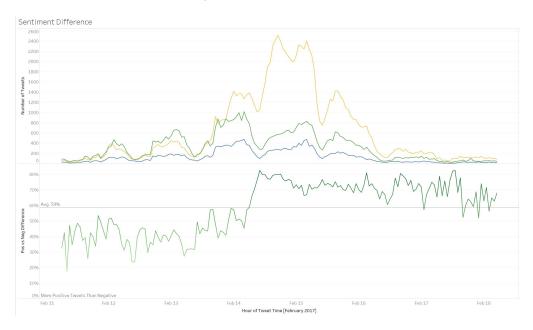

| 0.239000 | 1.00000               | Null          |
| 2/11/2017 6:00:01 AM | -1.00000                  |          | 0.000000 |          |                  | 0.113000 | 1.00000               | Null          |
| 2/11/2017 6:00:01 AM | -1.00000                  | -0.54230 | 0.200000 | 0.800000 | 1                | 0.000000 | -1.00000              | Null          |

### Data Analysis

#### **Advertisement Vs Actual Tweets**







### Data Analysis

#### **Sentiment Analysis of All Tweets**



Sentiment (pos, neg, neither) ■ Negative ■ Neither Positive Sentiment ✓ (AII) ✓ Neither ✓ Positive ✓ Negative Time Zone (group) (AII) Africa Asia Europe ✓ US & Canada Other Ads vs Non-Ads (AII) Ads

✓ Non-Ads

# Changing Sentiments

#### **Sentiment Analysis of All Tweets (Difference)**





# What Valentine's Day Means

#### **Top Most 100 Frequent Positive Terms**



# Analyzing Data

#### **Top Most 100 Frequent Negative Terms**

```
eat excited boyfriend dead sad time loves flowers real wife love badass chocolate date buy plans hategift
happygonna tomorrowsen people sent single
  | Oly'allonelyfuckingfeeldamn secretlygetting | Joved | Oly'allonelyfuckingfeeldamn secretlygetting | Ioved | Oly'allonelyfuckingfeeldamn secretlygetting | Oly'allonelyf
```

# Valentine's Day meaning

**Top Most 10 Frequent Positive and Negative Terms** 

husbandgirlfriend

flowers dinnergirlfriend flowers

cards chocolatedate date chocolate cards

wifedinner

boyfriend candy

candywife boyfriend husband

# Thank you

Questions?