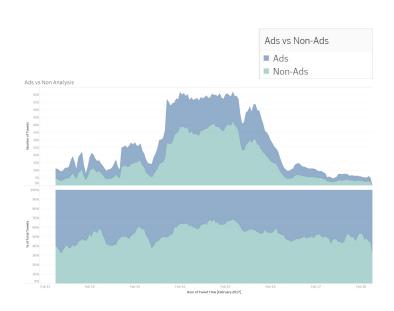

|          | 0.000000 |          | 1                | 0.000000 | Null                  | Null          |
| 2/11/2017 6:00:01 AM | 1.00000                   |          | 0.000000 |          |                  | 0.574000 | 1.00000               | Null          |
| 2/11/2017 6:00:01 AM | 1.00000                   |          | 0.091000 |          |                  | 0.239000 | 1.00000               | Null          |
| 2/11/2017 6:00:01 AM | -1.00000                  |          | 0.000000 |          |                  | 0.113000 | 1.00000               | Null          |
| 2/11/2017 6:00:01 AM | -1.00000                  | -0.54230 | 0.200000 | 0.800000 | 1                | 0.000000 | -1.00000              | Null          |

### Data Analysis

#### **Advertisement Vs Actual Tweets**







### Data Analysis

#### **Sentiment Analysis of All Tweets**



Sentiment (pos, neg, neither) ■ Negative ■ Neither Positive Sentiment ✓ (AII) ✓ Neither ✓ Positive ✓ Negative Time Zone (group) (AII) Africa Asia Europe ✓ US & Canada Other Ads vs Non-Ads (AII) Ads

✓ Non-Ads

# Changing Sentiments

#### **Sentiment Analysis of All Tweets (Difference)**





# What Valentine's Day Means

#### **Top Most 100 Frequent Positive Terms**



# Analyzing Data

#### **Top Most 100 Frequent Negative Terms**

```
eat excited boyfriend dead sad time loves flowers real wife love badass chocolate date buy plans hategift
happygonna tomorrowsen people sent single
  | Oly'allonelyfuckingfeeldamn secretlygetting | Joved | Oly'allonelyfuckingfeeldamn secretlygetting | Ioved | Oly'allonelyfuckingfeeldamn s