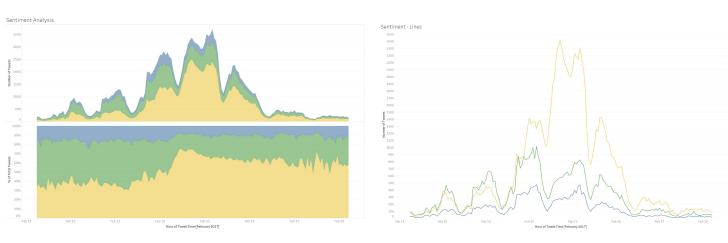

### Data Analysis

#### **Sentiment Analysis of All Tweets**

Sentiment (pos, neg, neither) ■ Negative ■ Neither Positive Sentiment ✓ (AII) ✓ Neither ✓ Positive ✓ Negative Time Zone (group) (AII) Africa Asia Europe ✓ US & Canada Other Ads vs Non-Ads (AII) Ads

✓ Non-Ads