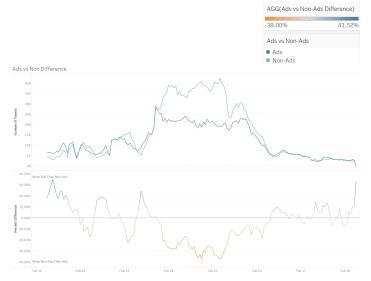

|          | 0.000000 |          | 1                | 0.000000 | Null                  | Null          |
| 2/11/2017 6:00:01 AM | 1.00000                   |          | 0.000000 |          |                  | 0.574000 | 1.00000               | Null          |
| 2/11/2017 6:00:01 AM | 1.00000                   |          | 0.091000 |          |                  | 0.239000 | 1.00000               | Null          |
| 2/11/2017 6:00:01 AM | -1.00000                  |          | 0.000000 |          |                  | 0.113000 | 1.00000               | Null          |
| 2/11/2017 6:00:01 AM | -1.00000                  | -0.54230 | 0.200000 | 0.800000 | 1                | 0.000000 | -1.00000              | Null          |

### Data Analysis

#### **Advertisement Vs Actual Tweets**







### Data Analysis

#### **Sentiment Analysis of All Tweets**



Sentiment (pos, neg, neither) ■ Negative ■ Neither Positive Sentiment ✓ (AII) ✓ Neither ✓ Positive ✓ Negative Time Zone (group) (AII) Africa Asia Europe ✓ US & Canada Other Ads vs Non-Ads (AII) Ads

✓ Non-Ads

# Changing Sentiments

#### **Sentiment Analysis of All Tweets (Difference)**





# What Valentine's Day Means

#### **Top Most 100 Frequent Positive Terms**



# Analyzing Data

#### **Top Most 100 Frequent Negative Terms**

```
eat excited boyfriend dead sad time loves flowers real wife love badass chocolate date buy plans hategift
happygonna tomorrowsen people sent single
  | Oly'allonelyfuckingfeeldamn secretlygetting | Joved | Oly'allonelyfuckingfeeldamn secretlygetting | Ioved | Oly'allonelyfuckingfeeldamn sec