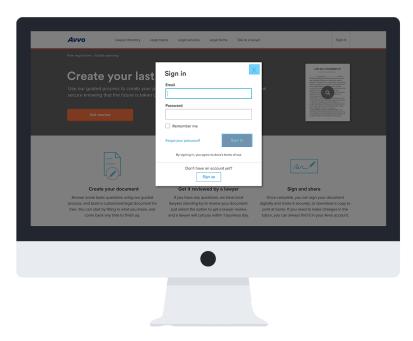

### Security

1/5 expressed concerns about the security of the login process

#### Participant Quote

*"I expect the site to ask me to provide more personal information and in-turn I expect a more arduous login process."* 

Security is an important feature when handling sensitive documents. One participant pointed out that the login process does not have two-step authentication. This worried the participant and compromised their trust in the site. While only one participant experienced the issue we believe it is one worth investigating further.