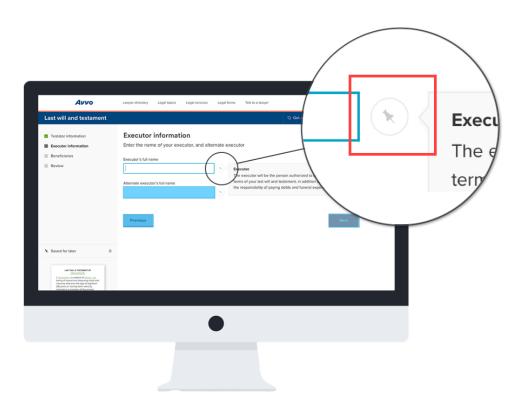

### Pin Tool

5/5 participants had an incorrect idea of what it indicated 5/5 Guessed: term definitions, example input, other documents

#### Participant Quote

"I would guess it shows an example of what goes in this box."

The pin feature, represented by a thumbtack icon, is positioned to the right of to each input field. The purpose of this feature is to allow users to save that particular field or page for later. Allowing users to leave the form and come back later with legal advice.

When participants were prompted as to what they thought the thumbtack icon might have allowed them to do, all five participants guessed incorrectly. One participant said, *"I would guess it shows an example of what goes in this box."* Other participants

guessed that it might provide the definition of a term, give an example of what to input, or allow you to leave the document and pull up others that you are working on.

To help remedy the confusion that was experienced by participants our recommendation to include either a 'tooltip' or a short tutorial. A tooltip that is revealed on mouseover with brief instructions would be able to easily convey the basic used of the pin feature. A tutorial, which is more involved could be implemented to showcase for all the various features that users have at their disposal in the forms tool, while also teaching the user how to make proper use of the tool.