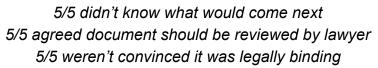

#### "That's it?"

"I want to speak to a lawyer, I don't feel that this is legally binding."

After participants completed reviewing the documents they were asked what they believed would happen once they hit finish. With five participants we received five different answers. Some wanted the document emailed to them, some wanted to print it off, and some wanted to save it and come look at it later. However there was one common thread. None of the participants believed that their last will and testament was legally binding. All participants claimed that they would like to get in contact with a lawyer.