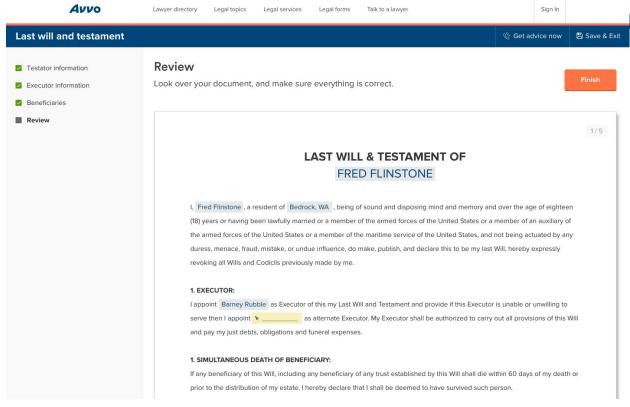

### Key Findings & Recommendations

The ultimate purpose of this study was to address the client's overarching research question of whether or not the prototype was on the right track before committing to a product build out. We accomplished this by gathering evidence for whether or not the proposed revision would be successful or not by evaluating the prototype. Subsequently, we assigned the definition of success to be a functional and intuitive end-to-end user experience resulting in a customized Last Will & Testament. Other goals of the study included detecting design inconsistencies and usability problem areas and identifying functions that would enable users to efficiently customize legal forms.

| Priority | Issue         | Finding                                                                                                                                                      | Recommendation                                                                                 |
|----------|---------------|--------------------------------------------------------------------------------------------------------------------------------------------------------------|------------------------------------------------------------------------------------------------|
| Low      | Pin Tool      | Participants did not<br>understand the purpose of<br>the pin feature.                                                                                        | A tutorial or tooltip that would explain the purpose of the feature.                           |
| Low      | Legal Terms   | Participants struggled with legal terms.                                                                                                                     | Consistent definitions of legal terms via the tooltip and/or a glossary of common legal terms. |
| Medium   | Live Preview  | Live preview was not noticed.                                                                                                                                | Move to a more visible location.                                                               |
| Medium   | Security      | Security of login process brought concern.                                                                                                                   | Include a read-only share option<br>and include two-step login<br>process.                     |
| High     | Beneficiaries | Participants struggled to add beneficiaries.                                                                                                                 | Remove dotted line around the beneficiary box.                                                 |
| High     | Beneficiaries | Participants wanted more detail when adding beneficiaries.                                                                                                   | Add more complexity the property area to allow for more detailed information of property.      |
| High     | Completion    | Participants were unsure of<br>what would happen after<br>the finish button is pressed.<br>All were unsure of whether<br>the document was legally<br>binding | Promote the ability to connect<br>with a lawyer upon completion.                               |

Table summary of findings and recommendations: