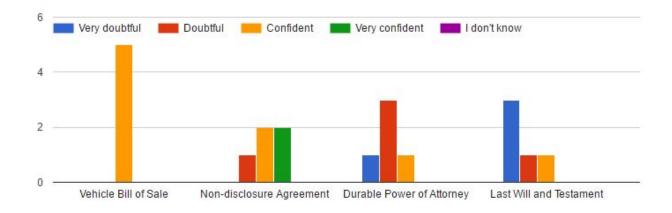

| How confident are you in your ability to properly complete the following legal documents WITHOUT needing legal services? *                                                                                                                                                                                |                                                            |                |              |  |  |  |  |
|-----------------------------------------------------------------------------------------------------------------------------------------------------------------------------------------------------------------------------------------------------------------------------------------------------------|------------------------------------------------------------|----------------|--------------|--|--|--|--|
| Very doubtful Doubtful                                                                                                                                                                                                                                                                                    | Confident                                                  | Very confident | I don't know |  |  |  |  |
| <ul> <li>Vehicle Bill of Sale</li> <li>Non-disclosure Agr</li> <li>Durable Power of A</li> <li>Last Will and Testa</li> <li>Residential Lease A</li> <li>Prenuptial Agreeme</li> <li>Vehicle Bill of Sale</li> <li>Non-disclosure Agr</li> <li>Durable Power of A</li> <li>Last Will and Testa</li> </ul> | Attorney<br>ment<br>Agreement<br>ent<br>eement<br>Attorney |                |              |  |  |  |  |

- Residential Lease Agreement
- Prenuptial Agreement

# How confident are you in your ability to properly complete the following legal documents WITHOUT needing legal services?