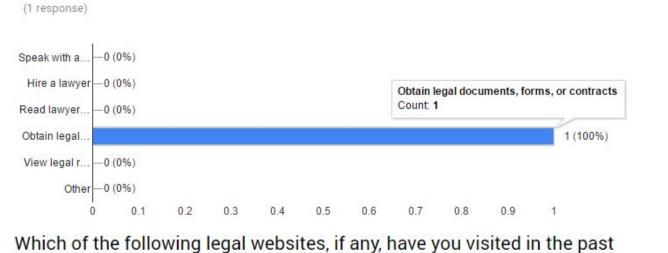

Which of the following legal websites, if any, have you visited in the past year? \*

- I have not visited any legal websites in the past year.
- alllaw.com
- avvo.com
- findforms.com
- freeadvice.com
- lawdepot.com
- legaltemplates.com
- legalzoom.com
- rocketlawyer.com
- Other:

If you indicated visiting a legal website in the past year, which online services did you seek?

- Speak with a lawyer
- Hire a lawyer
- Read lawyer reviews
- Obtain legal documents, forms, or contracts